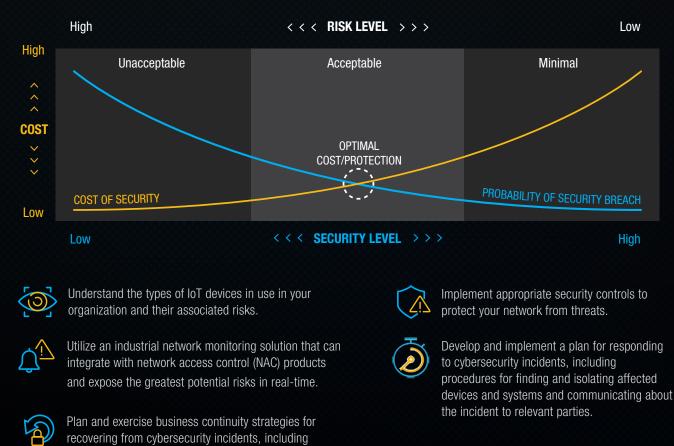

#### Discover how AutomaTech has helped with Cyber Security: automatech.com/cyber-security

procedures for restoring affected systems and processes

and mitigating any potential impacts.