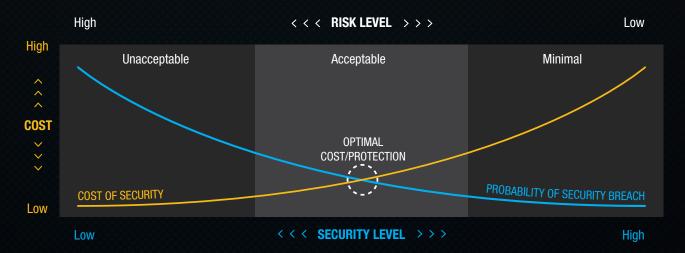

In today's connected world, industrial companies are continually facing Cyber Security challenges and the need to protect critical equipment. The world of Cyber Security and the many underlying technologies can be overwhelming. AutomaTech understands and we are here to help you best navigate through the obstacles, enabling you to take practical and realistic steps towards securing your critical industrial infrastructure.

#### We Help Industrial Companies Understand and Address Cyber Security Risks





Understand vulnerabilities, threats, impacts, and effectiveness of security



Implement security measures and detect attacks before they happen



Prevent disasters and remediate damages if an undesirable situation occurs



Quickly respond and mitigate threats before becoming a problem

# OUR SOLUTIONS

FOR INDUSTRIAL CYBER SECURITY



# **Identify & Assess**

- **Experienced Solution Architects**
- **Security Assessment Services**
- AutomaTech-Education



### **Protect & Detect**

- **Secure Remote Connectivity**
- **Network Segmentation & Isolation**
- **Intrusion Prevention & Detection**



## **Prevent & Alert**

- **Alarm & Event Notification**
- **Security Auditing & Reporting**
- Fault-tolerant Infrastructure



# **Respond & Recover**

- **Version Control & Recovery**
- Resp