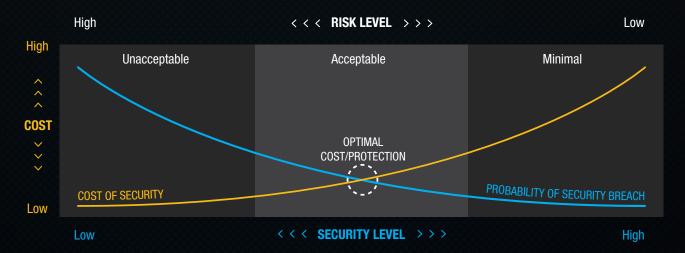

In today's connected world, industrial companies are continually facing Cyber Security challenges and the need to protect critical equipment. The world of Cyber Security and the many underlying technologies can be overwhelming. AutomaTech understands and we are here to help you best navigate through the obstacles, enabling you to take practical and realistic steps towards securing your critical industrial infrastructure.

#### We Help Industrial Companies Understand and Address Cyber Security Risks





Understand vulnerabilities, threats, impacts, and effectiveness of security



Implement security measures and detect attacks before they happen



Prevent disasters and remediate damages if an undesirable situation occurs



Quickly respond and mitigate threats before becoming a problem



# OUR SOLUTIONS

FOR INDUSTRIAL CYBER SECURITY



## **Identify & Assess**

- Experienced Solution Architects
- Security Assessment Services
- AutomaTech-Education



### **Detect & Protect**

- Secure Remote Connectivity
- Network Segmentation & Isolation
- Intrusion Prevention & Detection



## **Recovery & Prevention**

- Version Control & Recovery
- Fault-tolerant Infrastructure
- Backups & Secure Data Storage



## **Respond & Alert**

- Alarm & Event Notification
- Security Auditing & Reportin